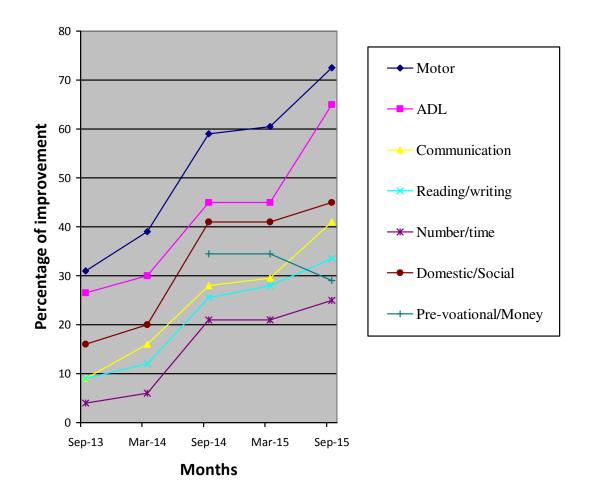

| 01(*)                               | Duine a m . II                                                                                  |              |                              |      |      |                           |  |  |
|-------------------------------------|-------------------------------------------------------------------------------------------------|--------------|------------------------------|------|------|---------------------------|--|--|
| Class(*)                            | Primary II                                                                                      |              |                              |      |      |                           |  |  |
| Report Period                       | Mar 2015 to Dec 2015                                                                            |              |                              |      |      |                           |  |  |
| Severity of Intellectual Disability | Moderate Intellectual disability                                                                |              |                              |      |      |                           |  |  |
| Assessment                          | Sep (%)                                                                                         |              | 014 Mar 2015(%               |      | %)   | %) Sep 2015 (%)           |  |  |
|                                     | 1.Motor Skills 59                                                                               |              | 60.5                         |      | 72.5 |                           |  |  |
|                                     | 2.Activities of Daily 45 Living                                                                 |              | 45                           | 45   |      | 65                        |  |  |
|                                     | 3.Communication                                                                                 | g 25.5<br>21 |                              | 29.5 |      | 41                        |  |  |
|                                     | 4.Reading/ Writing                                                                              |              |                              | 28   |      | 33.5                      |  |  |
|                                     | 5.Number/ Time                                                                                  |              |                              | 21   |      | 25                        |  |  |
|                                     | 6.Domestic / Social<br>Skills                                                                   |              |                              | 41   |      | 45                        |  |  |
|                                     | 7.Pre Vocational /<br>Money Concept                                                             | 3            | 34.5                         | 34.5 |      | 29                        |  |  |
| Extra Curricular / Participation    | Nature of Program                                                                               |              | No. of program participation |      |      | Prizes / Recognitions won |  |  |
| -                                   | Cultural                                                                                        |              | -                            |      |      | -                         |  |  |
|                                     | Sports                                                                                          |              | -                            |      |      | -                         |  |  |
|                                     | Drawing                                                                                         |              | -                            |      |      | -                         |  |  |
| Progress Report                     | Since Joining, he has improved to the level of 44.36% based on BASIC-MR Scale provided by NIMH. |              |                              |      |      |                           |  |  |
| Comments                            | At present we are teaching to                                                                   |              |                              |      |      |                           |  |  |
|                                     | u                                                                                               |              |                              |      |      |                           |  |  |